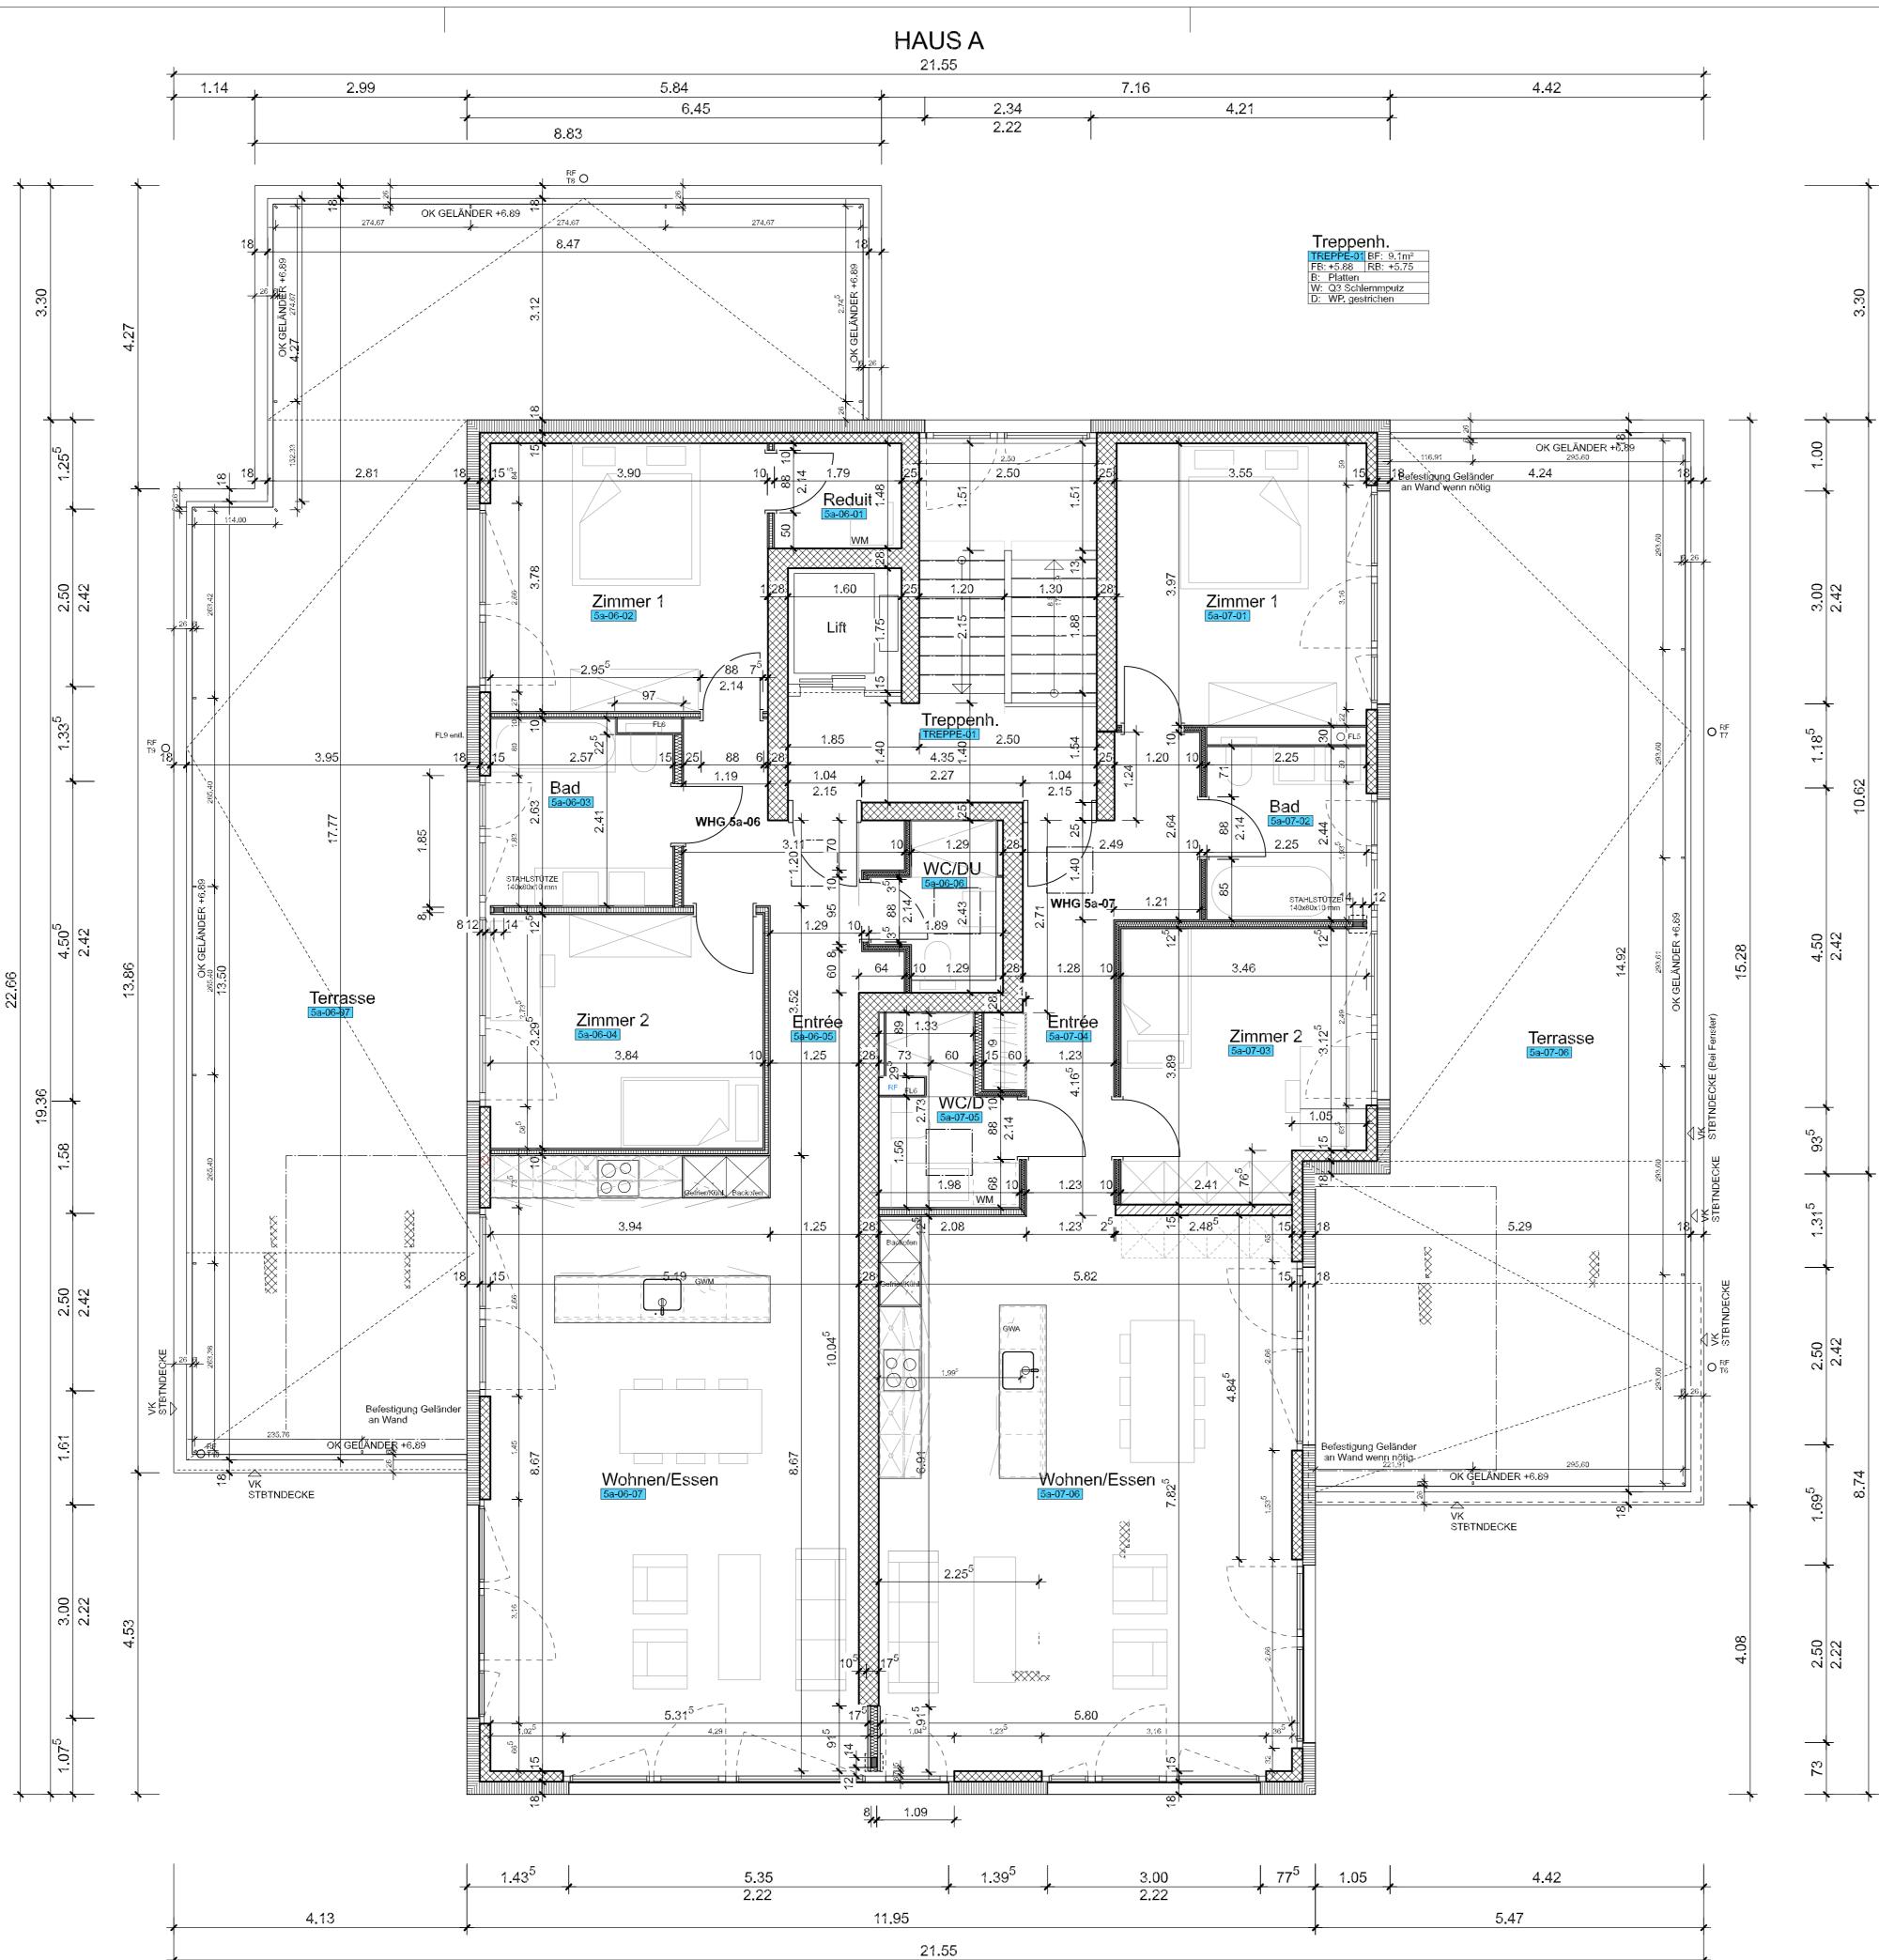

## W06

|                                                                                                            |                                                                                                          | 7:                                                                                                                                                                                                                                                                    |           |  |  |  |
|------------------------------------------------------------------------------------------------------------|----------------------------------------------------------------------------------------------------------|-----------------------------------------------------------------------------------------------------------------------------------------------------------------------------------------------------------------------------------------------------------------------|-----------|--|--|--|
| leduit                                                                                                     |                                                                                                          | Zimmer 1                                                                                                                                                                                                                                                              |           |  |  |  |
| -06-01                                                                                                     | BF: 2.6m <sup>2</sup>                                                                                    | 5a-06-02 BF: 14.                                                                                                                                                                                                                                                      | 8m²       |  |  |  |
| : +5.88                                                                                                    | RB: +5.75                                                                                                | FB: +5.88 RB: +5.                                                                                                                                                                                                                                                     | 75        |  |  |  |
| Parkett                                                                                                    |                                                                                                          | B: Parkett                                                                                                                                                                                                                                                            |           |  |  |  |
| Q3 Schlemmputz                                                                                             |                                                                                                          | W: Q3 Schlemmputz                                                                                                                                                                                                                                                     |           |  |  |  |
| WP gestrichen                                                                                              |                                                                                                          | D: WP gestrichen                                                                                                                                                                                                                                                      |           |  |  |  |
| ad                                                                                                         |                                                                                                          | Zimmer 2                                                                                                                                                                                                                                                              |           |  |  |  |
| -06-03                                                                                                     | BF: 6.6m <sup>2</sup>                                                                                    | 5a-06-04 BF: 12.                                                                                                                                                                                                                                                      | 7m²       |  |  |  |
|                                                                                                            | RB: +5.75                                                                                                | FB: +5.88 RB: +5.                                                                                                                                                                                                                                                     | 75        |  |  |  |
| Platten                                                                                                    |                                                                                                          | B: Parkett                                                                                                                                                                                                                                                            |           |  |  |  |
| Platten /                                                                                                  |                                                                                                          | W: Q3 Schlemmputz                                                                                                                                                                                                                                                     |           |  |  |  |
| WP. ges                                                                                                    | trichen                                                                                                  | D: WP gestrichen                                                                                                                                                                                                                                                      |           |  |  |  |
|                                                                                                            |                                                                                                          | WC/DU                                                                                                                                                                                                                                                                 |           |  |  |  |
| ntrée                                                                                                      |                                                                                                          |                                                                                                                                                                                                                                                                       |           |  |  |  |
|                                                                                                            | BF: 9.9m <sup>2</sup>                                                                                    | 5a-06-06 BF: 3.6                                                                                                                                                                                                                                                      |           |  |  |  |
|                                                                                                            | BF: 9.9m <sup>2</sup><br>RB: +5.75                                                                       |                                                                                                                                                                                                                                                                       |           |  |  |  |
| - <mark>06-05</mark><br>3: +5.88<br>Parkett                                                                | RB: +5.75                                                                                                | 5a-06-06         BF: 3.6           FB: +5.88         RB: +5.           B:         Platten                                                                                                                                                                             |           |  |  |  |
| -06-05<br>3: +5.88                                                                                         | RB: +5.75                                                                                                | 5a-06-06         BF: 3.6           FB: +5.88         RB: +5.           B: Platten           W: Platten / Q4                                                                                                                                                           |           |  |  |  |
| - <mark>06-05</mark><br>3: +5.88<br>Parkett                                                                | RB: +5.75<br>emmputz                                                                                     | 5a-06-06         BF: 3.6           FB: +5.88         RB: +5.           B:         Platten                                                                                                                                                                             |           |  |  |  |
| -06-05<br>3: +5.88<br>Parkett<br>Q3 Schle<br>WP. ges                                                       | RB: +5.75<br>emmputz<br>trichen                                                                          | Sa-06-06         BF: 3.6           FB: +5.88         RB: +5.           B:         Platten           W:         Platten / Q4           D:         WP. gestrichen           Terrasse                                                                                    | 75        |  |  |  |
| -06-05<br>Parkett<br>Q3 Schlo<br>WP. ges<br>Vohne<br>-06-07                                                | RB: +5.75<br>emmputz<br>trichen<br>en/Essen<br>BF: 45.1m <sup>2</sup>                                    | 5a-06-06         BF: 3.6           FB: +5.88         RB: +5.           B: Platten         W: Platten / Q4           D: WP. gestrichen           Terrasse           5a-06-07         BF: 83.                                                                           | 75<br>0m² |  |  |  |
| -06-05<br>Parkett<br>Q3 Schle<br>WP. ges<br>Vohne<br>-06-07<br>S: +5.88                                    | RB: +5.75<br>emmputz<br>trichen<br>en/Essen<br>BF: 45.1m <sup>2</sup><br>RB: +5.75                       | 5a-06-06         BF: 3.6           FB: +5.88         RB: +5.           B: Platten         W: Platten / Q4           D: WP. gestrichen           Terrasse           5a-06-07         BF: 83.           FB: +5.88         RB: +5.                                       | 75<br>0m² |  |  |  |
| -06-05<br>: +5.88<br>Parkett<br>Q3 Schle<br>WP. ges<br>VONNE<br>-06-07<br>: +5.88<br>Parkett /             | RB: +5.75<br>emmputz<br>trichen<br>BF: 45.1m <sup>2</sup><br>RB: +5.75<br>Platten                        | 5a-06-06         BF: 3.6           FB: +5.88         RB: +5.           B: Platten         W: Platten / Q4           D: WP. gestrichen         Terrasse           5a-06-07         BF: 83.           FB: +5.88         RB: +5.           B: Platten         BF: 83.    | 75<br>0m² |  |  |  |
| -06-05<br>: +5.88<br>Parkett<br>Q3 Schle<br>WP. ges<br>VONNE<br>-06-07<br>: +5.88<br>Parkett /<br>Q3 Schle | RB: +5.75<br>emmputz<br>trichen<br>en/Essen<br>BF: 45.1m <sup>2</sup><br>RB: +5.75<br>Platten<br>emmputz | 5a-06-06         BF: 3.6           FB: +5.88         RB: +5.           B: Platten         W: Platten / Q4           D: WP. gestrichen         Terrasse           5a-06-07         BF: 83.           FB: +5.88         RB: +5.           B: Platten         W: Platten | 75<br>0m² |  |  |  |
| -06-05<br>: +5.88<br>Parkett<br>Q3 Schle<br>WP. ges<br>VONNE<br>-06-07<br>: +5.88<br>Parkett /             | RB: +5.75<br>emmputz<br>trichen<br>en/Essen<br>BF: 45.1m <sup>2</sup><br>RB: +5.75<br>Platten<br>emmputz | 5a-06-06         BF: 3.6           FB: +5.88         RB: +5.           B: Platten         W: Platten / Q4           D: WP. gestrichen         Terrasse           5a-06-07         BF: 83.           FB: +5.88         RB: +5.           B: Platten         BF: 83.    | 75<br>0m² |  |  |  |

## W07

 
 Sa-07-01
 BF:
 14.0m²

 FB:
 +5.88
 RB:
 +5.75

 B:
 Parkett
 W:
 Q3 Schlemmputz

 D:
 WP. gestrichen
 WP. gestrichen
 Zimmer 2 
 Sa-07-03
 BF: 12.7m²

 FB: +5.88
 RB: +5.75

 B: Parkett
 W: Q3 Schlemmputz

 D: WP. gestrichen
 V/2
 WC/DU 
 5a-07-05
 BF: 4.4m²

 FB: +5.88
 RB: +5.75

 B: Platten
 W: Platten / Q4

 D: WP. gestrichen
 Image: Structure of the struc 
 Sa-07-06
 BF: 68.0m²

 FB: +5.88
 RB: +5.75

 B: Platten
 W: WP. gestrichen

 D: WP. gestrichen
 D: WP. gestrichen

 
 Bad

 5a-07-02
 BF: 5.5m²

 5
 FB: +5.88
 RB: +5.75

 B:
 Platten

 W:
 Platten / Q4

 D:
 WP. gestrichen

 Entrée

 5a-07-04
 BF: 10.8m²

 5
 FB: +5.88
 RB: +5.75

 B:
 Parkett

 W:
 Q3 Schlemmputz

 D:
 WP. gestrichen

 Sa-07-06
 BF: 45.5m²

 FB: +5.88
 RB: +5.75

 B: Parkett / Platten

 W: Q3 Schlemmputz

 D: WP. gestrichen

| Decembrish                          |             |                      |             |                     | Objete                |  |  |
|-------------------------------------|-------------|----------------------|-------------|---------------------|-----------------------|--|--|
| Bauprojekt<br>Neubau MFH            |             |                      |             |                     | Objektnummer          |  |  |
| Therwillerstr 5ab, Bottmingen       |             |                      |             |                     | 12.08                 |  |  |
| Bauherrschaft                       |             |                      |             |                     | Massstab              |  |  |
| Erbgemeinschaft Wiesner             |             |                      |             |                     | 1:50                  |  |  |
| Therwilerstrasse 3, 4103 Bottmingen |             |                      |             |                     |                       |  |  |
| Planbezeichnung                     |             |                      |             |                     | Planformat            |  |  |
|                                     |             |                      |             |                     |                       |  |  |
| GRUNDRISS DG HAUS 5a (west)         |             |                      |             |                     |                       |  |  |
|                                     |             |                      |             |                     |                       |  |  |
| Bauphase                            | Datum:      | 09.09.2016           | Gez.:       | bm                  | Plannummer            |  |  |
| Ausführung                          | Rev. Datum: | 23.04.2018           | Gez.:       | gl                  | 103                   |  |  |
| ARC.GES GmbH                        | Un          | terer Batterieweg 46 | Tel. +41 61 | 1 271 54 00         | www.architektur-b.ch  |  |  |
| STAEHELIN, GISIN + PARTNER AG       | CH          | I - 4053 Basel       | Fax +41 61  | 1 271 <b>8</b> 5 72 | info@architektur-b.ch |  |  |